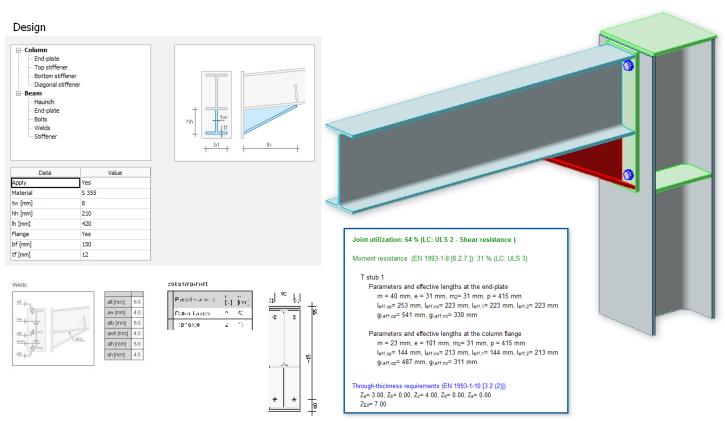

## New opportunities with FEM-Design Steel Joints!

- Total of 51 solutions and 7 types (according to the Swedish Institute of Steel Construction).
- ➤ Use predefined solutions and design the connection using bolt and/or welds.
- ➤ Define the load and steel sections in the stand-alone version, or get automatic import of the geometry and load combination results from FEM-Design 3D model.
- Easy and clear overview of the result and utilizations.
- > Save your solution in a collection for future use.
- ➤ Get a documentation of both drawings, but also welds and bolts needed.