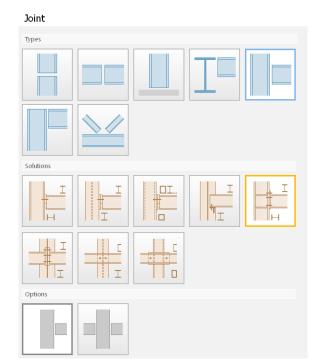

## New opportunities with FEM-Design Steel Joints!

- Total of 51 solutions and 7 types (according to the Swedish Institute of Steel Construction).
- ➤ Use predefined solutions and design the connection using bolt and/or welds.
- ➤ Define the load and steel sections in the stand-alone version, or get automatic import of the geometry and load combination results from FEM-Design 3D model.
- Easy and clear overview of the result and utilizations.
- > Save your solution in a collection for future use.
- ➤ Get a documentation of both drawings, but also welds and bolts needed.